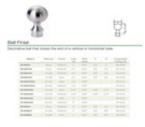

## 49-604/424 604-604B - Ball Finial (Satin Stainless Steel 316, 1.67" OD (0.08" Wall))

Decorative and functional rail end caps and finials complete your railing project. Our end caps and finials are designed to provide a beautiful finishing touch to your Lavi handrail, footrail, stair railing, kitchen rail system, or other architectural metal railing project.