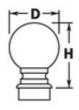

## 49-604/424 604-604B - Ball Finial (Satin Stainless Steel 316, 1.67" OD (0.08" Wall))

Decorative and functional rail end caps and finials complete your railing project. Our end caps and finials are designed to provide a beautiful finishing touch to your Lavi handrail, footrail, stair railing, kitchen rail system, or other architectural metal railing project.