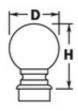

## 47-604/424 604-604B - Ball Finial (Polished Stainless Steel 316, 1.67" OD (0.08" Wall))

Decorative and functional rail end caps and finials complete your railing project. Our end caps and finials are designed to provide a beautiful finishing touch to your Lavi handrail, footrail, stair railing, kitchen rail system, or other architectural metal railing project.