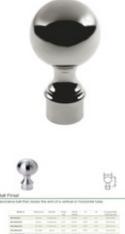

## 47-604/424 604-604B - Ball Finial (Polished Stainless Steel 316, 1.67" OD (0.08" Wall))

Decorative and functional rail end caps and finials complete your railing project. Our end caps and finials are designed to provide a beautiful finishing touch to your Lavi handrail, footrail, stair railing, kitchen rail system, or other architectural metal railing project.