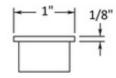

## 00-600/1 600 - Flush End Cap (Polished Brass, 1" OD)

The 00-600/1 flush end cap is made of brass, has a polished finish and provides a simple and smooth, flush finish to the end of a tube.

Use with matching brass tube, item# 00-A100. Place the neck of the end cap inside the tube and fasten into place using item LB-00201.

## Note: this end cap is designed to have a neck that fits INSIDE tube, not over it.

Consult local building codes for rail height, wall offset, railing termination and other requirements.

BuyRailings . 71 Commerce Drive, Brookfield, CT 06804 . T877-810-4116 . F +1-203-930-3620 . buyrailings.com