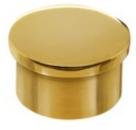

## 00-600/1 600 - Flush End Cap (Polished Brass, 1" OD)

The 00-600/1 flush end cap is made of brass, has a polished finish and provides a simple and smooth, flush finish to the end of a tube.

Use with matching brass tube, item# 00-A100. Place the neck of the end cap inside the tube and fasten into place using item LB-00201.

Flush end caps can be used at the end of a handrail, on the top of a a railing post and at the end for bar foot rails.

## Note: this end cap is designed to have a neck that fits INSIDE tube, not over it.

Consult local building codes for rail height, wall offset, railing termination and other requirements.

BuyRailings . 71 Commerce Drive, Brookfield, CT 06804 . T877-810-4116 . F +1-203-930-3620 . buyrailings.com