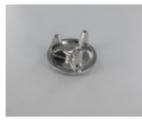

Note that the 2" IPS Plug has a different design than the others. See picture below.

- Quick and easy way to assemble structural pipe systems
- Reduce labor costs by 70% 100% reusable No welding or threading No drilling or bolting