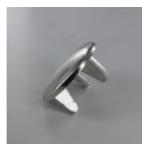

## 09600 60 - Plug Sch. 40 (O.D. Fitting) (2" IPS)

Machined aluminum plug (end cap) that *pressure fits into schedule 40 pipe. The outside diameter of the plug covers the end of a fitting.* See below for different sizes that these end caps are avilable for and see picture of fitting inside pipe which is then lined up with the fitting.

Note that the 2" IPS Plug has a different design than the others. See picture below.

- Quick and easy way to assemble structural pipe systems
- Reduce labor costs by 70% 100% reusable No welding or threading No drilling or bolting