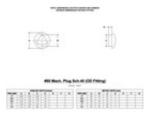

## 09600 60 - Plug Sch. 40 (O.D. Fitting) (2" IPS)

Machined aluminum plug (end cap) that *pressure fits into schedule 40 pipe. The outside diameter of the plug covers the end of a fitting.* See below for different sizes that these end caps are avilable for and see picture of fitting inside pipe which is then lined up with the fitting.

Note that the 2" IPS Plug has a different design than the others. See picture below.

- Quick and easy way to assemble structural pipe systems
- Reduce labor costs by 70% 100% reusable No welding or threading No drilling or bolting