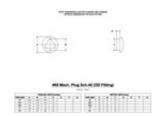

07600 60 - Plug Sch. 40 (O.D. Fitting) (1-1/4" IPS)

Machined aluminum plug (end cap) that *pressure fits into schedule 40 pipe. The outside diameter* of the plug covers the end of a fitting. See below for different sizes that these end caps are avilable for and see picture of fitting inside pipe which is then lined up with the fitting.