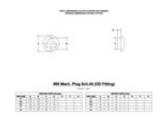

08600 60 - Plug Sch. 40 (O.D. Fitting) (1-1/2" IPS)

Machined aluminum plug (end cap) that *pressure fits into schedule 40 pipe. The outside diameter* of the plug covers the end of a fitting. See below for different sizes that these end caps are avilable for and see picture of fitting inside pipe which is then lined up with the fitting.

Note that the 2" IPS Plug has a different design than the others. See picture below.

- Quick and easy way to assemble structural pipe systems
- Reduce labor costs by 70% 100% reusable No welding or threading No drilling or bolting