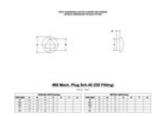

06600 60 - Plug Sch. 40 (O.D. Fitting) (1" IPS)

Machined aluminum plug (end cap) that *pressure fits into schedule 40 pipe. The outside diameter* of the plug covers the end of a fitting. See below for different sizes that these end caps are avilable for and see picture of fitting inside pipe which is then lined up with the fitting.