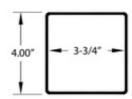

## 4"X4" Post Sleeves

The 4"X4" vinyl Post Sleeves fit over nominal 4"x4" wood posts or All Purpose Surface Mount Post (550M).

Post Sleeve for the 4"x4" Post at heights of 38", 48"

Ideal for use with the 3250 Railing Series.