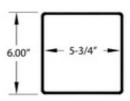

## 6"X6" Post Sleeves

The 6"X6" vinyl Post Sleeves fit over nominal 6"x6" wood posts

Post Sleeve for the 6"x6" Post at heights of 38", 48"

Ideal for use with the 3250 Railing Series.

Color: White

Optional: Post Cap and Base Trim (Not included. Must be purchased separately).