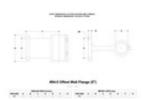

## 28350 54-5 - 5" Offset Wall Flange (Aluminum Magnesium)

The 54-5 Offset Wall Flange is a side mount flange made of Aluminum-Magnesium 535 and it is available for 1-1/2" IPS pipe. It has a 5" offset from the wall to the center of the pipe, has two screws to hold the pipe in place and is available standard in mill finish with standard hardware.

Special order finishes available are

- 1. Mill Finish, Stainless Hardware
- 2. Anodized Finish, Standard Hardware
- 3. Anodized Finish, Stainless Hardware

This is NOT a pass-through fitting. Pipe cannot pass through the bottom of the bracket.

Mount the bracket to the wall / vertical surface by passing the appropriate hardware (not included) through the four mounting holes on the bracket.

**Material Care:** Clean with a non-abrasive metal cleaner. Apply with a soft , damp cloth.