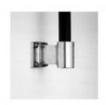

## 28350 54-5 - 5" Offset Wall Flange (Aluminum Magnesium)

The 54-5 Offset Wall Flange is a side mount flange made of Aluminum-Magnesium 535 and it is available for 1-1/2" IPS pipe. It has a 5" offset from the wall to the center of the pipe, has two screws to hold the pipe in place and is available standard in mill finish with standard hardware.

Special order finishes available are

- 1. Mill Finish, Stainless Hardware
- 2. Anodized Finish, Standard Hardware
- 3. Anodized Finish, Stainless Hardware

This is NOT a pass-through fitting. Pipe cannot pass through the bottom of the bracket.