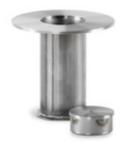

## 44-545/2 545 - Floor Socket With Cap 2" OD (Satin Stainless Steel 304)

The 545 floor socket with cap is the fitting to use for removable railing and queueing posts. It is designed to hold 2" round tube and has a receiving space that is just over 2" in inside diameter to receive the tube. It is available in brass and 304 grade stainless steel and is mounted into the ground - typically core drilled into concrete. This item includes a cap to close the opening when there is no post in place.