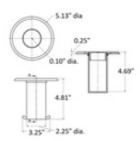

## 44-545/2 545 - Floor Socket With Cap 2" OD (Satin Stainless Steel 304)

The 545 floor socket with cap is the fitting to use for removable railing and queueing posts. It is designed to hold 2" round tube and has a receiving space that is just over 2" in inside diameter to receive the tube. It is available in brass and 304 grade stainless steel and is mounted into the ground - typically core drilled into concrete. This item includes a cap to close the opening when there is no post in place.