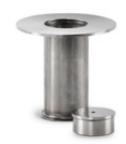

## 40-545/2 545 - Floor Socket With Cap 2" OD (Polished Stainless Steel 304)

The 545 floor socket with cap is the fitting to use for removable railing and queueing posts. It is designed to hold 2" round tube and has a receiving space that is just over 2" in inside diameter to receive the tube. It is available in brass and 304 grade stainless steel and is mounted into the ground - typically core drilled into concrete. This item includes a cap to close the opening when there is no post in place.