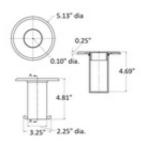

## 40-545/2 545 - Floor Socket With Cap 2" OD (Polished Stainless Steel 304)

The 545 floor socket with cap is the fitting to use for removable railing and queueing posts. It is designed to hold 2" round tube and has a receiving space that is just over 2" in inside diameter to receive the tube. It is available in brass and 304 grade stainless steel and is mounted into the ground - typically core drilled into concrete. This item includes a cap to close the opening when there is no post in place.