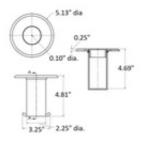

## 00-545/2 545 - Floor Socket With Cap 2" OD (Polished Brass)

00-545/2 floor socket with cap is the fitting to use for removable railing and queueing posts. It is designed to hold 2" round tube and has a receiving space that is just over 2" in inside diameter to receive the tube. This item is made of brass with a polished finish on the top. and is mounted into the ground - typically core drilled into concrete. This item includes a cap to close the opening when there is no post in place.