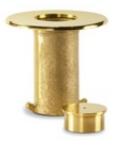

## 00-545/2 545 - Floor Socket With Cap 2" OD (Polished Brass)

00-545/2 floor socket with cap is the fitting to use for removable railing and queueing posts. It is designed to hold 2" round tube and has a receiving space that is just over 2" in inside diameter to receive the tube. This item is made of brass with a polished finish on the top. and is mounted into the ground - typically core drilled into concrete. This item includes a cap to close the opening when there is no post in place.