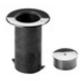

## 44-544/2 544 - Floor Socket With Cap 1/4" Lip 2" OD (Satin Stainless Steel 304)

Flanges provide numerous mounting solutions for railing projects including wall mounting handrails, floor mounting footrail as well as angle, adjustable, socket, square, cut and cubicle mounting for special architectural railing projects.

## **Dimensions**

Floor Socket Ring Diameter: 2.88"

Floor Socket Ring Height: 0.15"

Insert Height: 4.5"