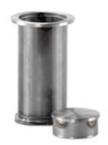

## 44-544/2 544 - Floor Socket With Cap 1/4" Lip 2" OD (Satin Stainless Steel 304)

Flanges provide numerous mounting solutions for railing projects including wall mounting handrails, floor mounting footrail as well as angle, adjustable, socket, square, cut and cubicle mounting for special architectural railing projects.

## **Dimensions**

Floor Socket Ring Diameter: 2.88"

Floor Socket Ring Height: 0.15"

Insert Height: 4.5"