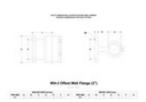

## 28330 54-3 - 3" Offset Wall Flange (Aluminum Magnesium)

The 54-3 Offset Wall Flange is a side mount flange made of Aluminum-Magnesium 535 and it is available for 1-1/2" IPS pipe. It has a 3" offset from the wall to the center of the pipe, has two screws to hold the pipe in place and is available standard in mill finish with standard hardware.

Mount the bracket to the wall / vertical surface by passing the appropriate hardware (not included) through the four mounting holes on the bracket.

Material Care: Clean with a non-abrasive metal cleaner. Apply with a soft , damp cloth.