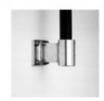

## 28330 54-3 - 3" Offset Wall Flange (Aluminum Magnesium)

The 54-3 Offset Wall Flange is a side mount flange made of Aluminum-Magnesium 535 and it is available for 1-1/2" IPS pipe. It has a 3" offset from the wall to the center of the pipe, has two screws to hold the pipe in place and is available standard in mill finish with standard hardware.

Special order finishes available are

- 1. Mill Finish, Stainless Hardware
- 2. Anodized Finish, Standard Hardware
- 3. Anodized Finish, Stainless Hardware

This is NOT a pass-through fitting. Pipe cannot pass through the bottom of the bracket.