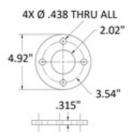

49-541/2 541 - Welding Floor Flange (2" OD (0.05" Wall))

This floor mount flange is made of type 316 stainless steel, has a brushed finish on one side and is designed to hold 2" OD round tube. It has four thru holes for mounting hardware. Weld this flange to the stainless steel tube that fits into the center hole.