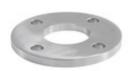

49-541/2 541 - Welding Floor Flange (2" OD (0.05" Wall))

This floor mount flange is made of type 316 stainless steel, has a brushed finish on one side and is designed to hold 2" OD round tube. It has four thru holes for mounting hardware. Weld this flange to the stainless steel tube that fits into the center hole.