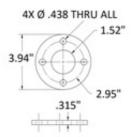

49-541/1H 541 - Welding Floor Flange (1.5" OD (0.05" Wall))

This floor mount flange is made of type 316 stainless steel, has a brushed finish on one side and is designed to hold 1-1/2" OD round tube. It has four thru holes for mounting hardware. Weld this flange to the stainless steel tube that fits into the center hole.