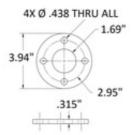

49-541/424 541 - Welding Floor Flange (1.67" OD (0.08" Wall))

This floor mount flange is made of type 316 stainless steel, has a brushed finish on one side and is designed to hold 1.67" OD round tube. It has four thru holes for mounting hardware. Weld this flange to the stainless steel tube that fits into the center hole.