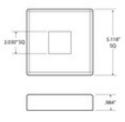

## 49-540SQ/2 540SQ - Flange Canopy for Square Tube (Satin Stainless Steel 316, 2"x2" (0.12" Wall))

The flange canopy for square tube provides a clean look to your railing post by covering the floor flange and mounting hardware. The canopy is square and has a center hole for 2" square tube and is available in satin (brushed) 316 grade stainless steel.