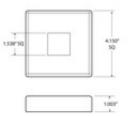

49-540SQ/1H 540SQ - Flange Canopy for Square Tube (Satin Stainless Steel 316, 1.5"x1.5" (0.12" Wall))

The flange canopy for square tube provides a clean look to your railing post by covering the floor flange and mounting hardware. The canopy is square and has a center hole for 1.5" square tube and is available in satin (brushed) 316 grade stainless steel.