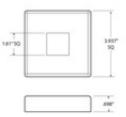

49-540SQ/40 540SQ - Flange Canopy for Square Tube (Satin Stainless Steel 316, 1.57"x1.57" (40mmx40mm))

The flange canopy for square tube provides a clean look to your railing post by covering the floor flange and mounting hardware. The canopy is square and has a center hole for 1.57" square tube and is available in satin (brushed) 316 grade stainless steel.