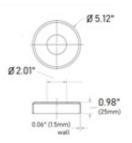

49-540/2 540 - Flange Canopy (Satin Stainless Steel 316, 2" OD (0.05" Wall))

The 49-540/2 round flange canopy or escutcheon plate is made of 316 grade stainless steel, has a polished finish and allows for a 2" diameter round tube to pass through its center hole. Use this cover as a decorative addition to flanges that are often unseemly because of the mounting hardware used with them.