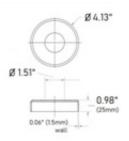

49-540/1H 540 - Flange Canopy (Satin Stainless Steel 316, 1.5" OD (0.05" Wall))

The 49-540/1H round flange canopy or escutcheon plate is made of 316 grade stainless steel, has a satin (brushed) finish and allows for a 1-1/2" diameter round tube to pass through its center hole. Use this cover as a decorative addition to flanges that are often unseemly because of the mounting hardware used with them.