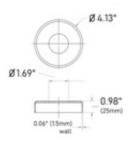

49-540/424

SPEC-SHEET

49-540/424 540 - Flange Canopy (Satin Stainless Steel 316, 1.67" OD (0.08" Wall))

The 49-540/424 round flange canopy or escutcheon plate is made of 316 grade stainless steel, has a satin (brushed) finish and allows for a 1.67" diameter round tube to pass through its center hole. Use this cover as a decorative addition to flanges that are often unseemly because of the mounting hardware used with them.