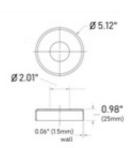

47-540/2 540 - Flange Canopy (Polished Stainless Steel 316, 2" OD (0.05" Wall))

The 47-540/2 round flange canopy or escutcheon plate is made of 316 grade stainless steel, has a polished finish and allows for a 2" diameter round tube to pass through its center hole. Use this cover as a decorative addition to flanges that are often unseemly because of the mounting hardware used with them.