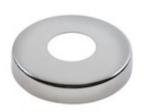

47-540/2 540 - Flange Canopy (Polished Stainless Steel 316, 2" OD (0.05" Wall))

The 47-540/2 round flange canopy or escutcheon plate is made of 316 grade stainless steel, has a polished finish and allows for a 2" diameter round tube to pass through its center hole. Use this cover as a decorative addition to flanges that are often unseemly because of the mounting hardware used with them.