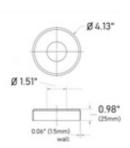

47-540/1H 540 - Flange Canopy (Polished Stainless Steel 316, 1.5" OD (0.05" Wall))

The 47-540/1H round flange canopy or escutcheon plate is made of 316 grade stainless steel, has a polished finish and allows for a 1-1/2" diameter round tube to pass through its center hole. Use this cover as a decorative addition to flanges that are often unseemly because of the mounting hardware used with them.