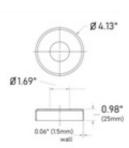

47-540/424 540 - Flange Canopy (Polished Stainless Steel 316, 1.67" OD (0.08" Wall))

The 47-540/424 round flange canopy or escutcheon plate is made of 316 grade stainless steel, has a polished finish and allows for a 1.67" diameter round tube to pass through its center hole. Use this cover as a decorative addition to flanges that are often unseemly because of the mounting hardware used with them.