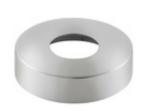

47-540/424 540 - Flange Canopy (Polished Stainless Steel 316, 1.67" OD (0.08" Wall))

The 47-540/424 round flange canopy or escutcheon plate is made of 316 grade stainless steel, has a polished finish and allows for a 1.67" diameter round tube to pass through its center hole. Use this cover as a decorative addition to flanges that are often unseemly because of the mounting hardware used with them.