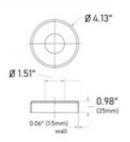

40-540/1H 540 - Flange Canopy (Polished Stainless Steel 304, 1.5" OD (0.05" Wall))

The 40-540/1H round flange canopy or escutcheon plate is made of 304 grade stainless steel, has a polished finish and allows for a 1-1/2" diameter round tube to pass through its center hole. Use this cover as a decorative addition to flanges that are often unseemly because of the mounting hardware used with them.