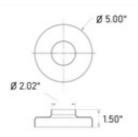

SPEC-SHEET

00-540/2 540 - Flange Canopy (Polished Brass, 2" OD (0.05" Wall))

The 00-540/2 round flange canopy or escutcheon plate is made of brass, has a polished finish and allows for a 2" diameter round tube to pass through its center hole. Use this cover as a decorative addition to flanges that are often unseemly because of the mounting hardware used with them.