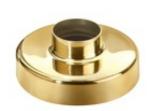

00-540/1H 540 - Flange Canopy (Polished Brass, 1.5" OD (0.05" Wall))

The 00-540/1H round flange canopy or escutcheon plate is made of brass, has a polished finish and allows for a 1-1/2" diameter round tube to pass through its center hole. Use this cover as a decorative addition to flanges that are often unseemly because of the mounting hardware used with them.