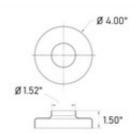

00-540/1H 540 - Flange Canopy (Polished Brass, 1.5" OD (0.05" Wall))

The 00-540/1H round flange canopy or escutcheon plate is made of brass, has a polished finish and allows for a 1-1/2" diameter round tube to pass through its center hole. Use this cover as a decorative addition to flanges that are often unseemly because of the mounting hardware used with them.