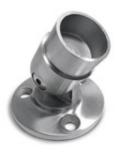

49-533/424 533 - Adjustable Angle Flange for Round Tube (Satin Stainless Steel 316, 1.67" OD (0.08" Wall))

This adjustable angle flush flange is available in brass and two different grades of stainless steel. It is a two part fitting with the two parts held together by a screw at the pivot point.

Common uses for this type of flange are

- 1. As a wall flange to enable angled position of a handrail.
- 2. As a floor flange on a vertical post for stair stringer or ramp positioning.

Use with matching tube and our metal adhesive item# LB-00201.