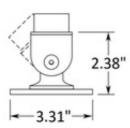

49-533/424 533 - Adjustable Angle Flange for Round Tube (Satin Stainless Steel 316, 1.67" OD (0.08" Wall))

This adjustable angle flush flange is available in brass and two different grades of stainless steel. It is a two part fitting with the two parts held together by a screw at the pivot point.