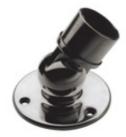

40-533/2 533 - Adjustable Angle Flange for Round Tube (Polished Stainless Steel 304, 2" OD (0.05" Wall))

This adjustable angle flush flange is available in brass and two different grades of stainless steel. It is a two part fitting with the two parts held together by a screw at the pivot point.

Common uses for this type of flange are

- 1. As a wall flange to enable angled position of a handrail.
- 2. As a floor flange on a vertical post for stair stringer or ramp positioning.

Use with matching tube and our metal adhesive item# LB-00201.