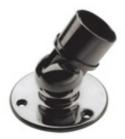

40-533/1H 533 - Adjustable Angle Flange for Round Tube (Polished Stainless Steel 304, 1.5" OD (0.05" Wall))

This adjustable angle flush flange is available in brass and two different grades of stainless steel. It is a two part fitting with the two parts held together by a screw at the pivot point.

Common uses for this type of flange are

- 1. As a wall flange to enable angled position of a handrail.
- 2. As a floor flange on a vertical post for stair stringer or ramp positioning.

Use with matching tube and our metal adhesive item# LB-00201.