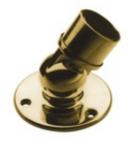

## 10-533/2 533 - Adjustable Angle Flange for Round Tube (Polished Chrome, 2" OD (0.05" Wall))

This adjustable angle flush flange is available in brass and two different grades of stainless steel. It is a two part fitting with the two parts held together by a screw at the pivot point.

Common uses for this type of flange are

- 1. As a wall flange to enable angled position of a handrail.
- 2. As a floor flange on a vertical post for stair stringer or ramp positioning.

Use with matching tube and our metal adhesive item# LB-00201.