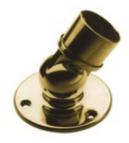

00-533/1H 533 - Adjustable Angle Flange for Round Tube (Polished Brass, 1.5" OD (0.05" Wall))

This adjustable angle flush flange is available in brass and two different grades of stainless steel. It is a two part fitting with the two parts held together by a screw at the pivot point.

Common uses for this type of flange are

- 1. As a wall flange to enable angled position of a handrail.
- 2. As a floor flange on a vertical post for stair stringer or ramp positioning.

Use with matching tube and our metal adhesive item# LB-00201.