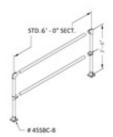

52-50230 502 - Straight Kit Double Line Railing (Aluminum Bright Dip Anodized, 6FT)

The Bright Dip Anodized Aluminum Double Line Safety Straight Kit consists of

- \* Two end posts
- \* Horizontal top and mid rails

This kit has one section that extends 6 feet (post center to post center).

## **Material Specs**:

**Posts:** Bright Dip Anodized Aluminum 6063-T6, 1 ½" IPS, Schedule 40/.145 wall (1.90 O.D.)

**Rails:** Bright Dip Anodized Aluminum 6063-T6, 1 ½" IPS, Schedule 40/.145 wall (1.90 O.D.)