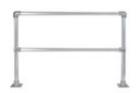

52-50230 502 - Straight Kit Double Line Railing (Aluminum Bright Dip Anodized, 6FT)

The Bright Dip Anodized Aluminum Double Line Safety Straight Kit consists of

- \* Two end posts
- \* Horizontal top and mid rails

This kit has one section that extends 6 feet (post center to post center).

## **Material Specs**:

**Posts:** Bright Dip Anodized Aluminum 6063-T6, 1 ½" IPS, Schedule 40/.145 wall (1.90 O.D.)

**Rails:** Bright Dip Anodized Aluminum 6063-T6, 1 ½" IPS, Schedule 40/.145 wall (1.90 O.D.)