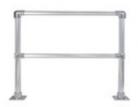

52-50220 502 - Straight Kit Double Line Railing (Aluminum Bright Dip Anodized, 4FT)

The Bright Dip Anodized Aluminum Double Line Safety Straight Kit consists of

- \* Two end posts
- \* Horizontal top and mid rails

This kit has one section that extends 4 feet (post center to post center).

## **Material Specs**:

**Posts:** Bright Dip Anodized Aluminum 6063-T6, 1 ½" IPS, Schedule 40/.145 wall (1.90 O.D.)

**Rails:** Bright Dip Anodized Aluminum 6063-T6, 1 ½" IPS, Schedule 40/.145 wall (1.90 O.D.)