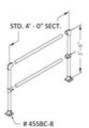

52-50220 502 - Straight Kit Double Line Railing (Aluminum Bright Dip Anodized, 4FT)

The Bright Dip Anodized Aluminum Double Line Safety Straight Kit consists of

- \* Two end posts
- \* Horizontal top and mid rails

This kit has one section that extends 4 feet (post center to post center).

## **Material Specs**:

**Posts:** Bright Dip Anodized Aluminum 6063-T6, 1 ½" IPS, Schedule 40/.145 wall (1.90 O.D.)

**Rails:** Bright Dip Anodized Aluminum 6063-T6, 1 ½" IPS, Schedule 40/.145 wall (1.90 O.D.)