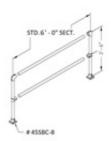

50-50230 502 - Straight Kit Double Line Railing (Aluminum Satin Anodized, 6FT)

The Anodized Aluminum Double Line Safety Straight Kit consists of

- \* Two end posts
- \* Horizontal top and mid rails

This kit has one section that extends 6 feet (post center to post center).

## **Material Specs**:

**Posts:** Anodized Aluminum 6063-T6, 1 ½" IPS, Schedule 40/.145 wall (1.90 O.D.)

Rails: Anodized Aluminum 6063-T6, 1 1/2" IPS, Schedule 40/.145 wall (1.90 O.D.)

**Speed-Rail** ® **Components:** 535 Almag aluminum magnesium sand cast alloy, per ASTM B26