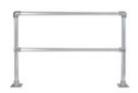

50-50230 502 - Straight Kit Double Line Railing (Aluminum Satin Anodized, 6FT)

The Anodized Aluminum Double Line Safety Straight Kit consists of

- \* Two end posts
- \* Horizontal top and mid rails

This kit has one section that extends 6 feet (post center to post center).