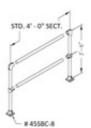

50-50220 502 - Straight Kit Double Line Railing (Aluminum Satin Anodized, 4FT)

The Anodized Aluminum Double Line Safety Straight Kit consists of

- \* Two end posts
- \* Horizontal top and mid rails

This kit has one section that extends 4 feet (post center to post center).

## **Material Specs**:

**Posts:** Anodized Aluminum 6063-T6, 1 ½" IPS, Schedule 40/.145 wall (1.90 O.D.)

Rails: Anodized Aluminum 6063-T6, 1 1/2" IPS, Schedule 40/.145 wall (1.90 O.D.)

**Speed-Rail** ® **Components:** 535 Almag aluminum magnesium sand cast alloy, per ASTM B26