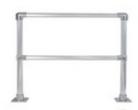

50-50220 502 - Straight Kit Double Line Railing (Aluminum Satin Anodized, 4FT)

The Anodized Aluminum Double Line Safety Straight Kit consists of

- \* Two end posts
- \* Horizontal top and mid rails

This kit has one section that extends 4 feet (post center to post center).

## **Material Specs**:

**Posts:** Anodized Aluminum 6063-T6, 1 ½" IPS, Schedule 40/.145 wall (1.90 O.D.)

Rails: Anodized Aluminum 6063-T6, 1 1/2" IPS, Schedule 40/.145 wall (1.90 O.D.)

**Speed-Rail** ® **Components:** 535 Almag aluminum magnesium sand cast alloy, per ASTM B26