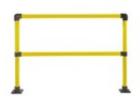

50231 502 - Straight Kit Double Line Railing (Steel, 6FT)

The Bumblebee® yellow/black Double Line Safety Straight Kit consists of

- \* Two end posts
- \* Horizontal top and mid rails

This kit is one section that extends 6 feet (post center to post center).