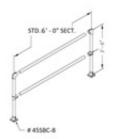

50231 502 - Straight Kit Double Line Railing (Steel, 6FT)

The Bumblebee® yellow/black Double Line Safety Straight Kit consists of

- \* Two end posts
- \* Horizontal top and mid rails

This kit is one section that extends 6 feet (post center to post center).