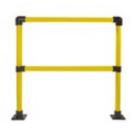

50221 502 - Straight Kit Double Line Railing (Steel, 4FT)

The Bumblebee® yellow/black Double Line Safety Straight Kit consists of

- \* Two end posts
- \* Horizontal top and mid rails

This kit is one section that extends 4 feet (post center to post center).