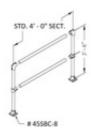

50221 502 - Straight Kit Double Line Railing (Steel, 4FT)

The Bumblebee® yellow/black Double Line Safety Straight Kit consists of

- \* Two end posts
- \* Horizontal top and mid rails

This kit is one section that extends 4 feet (post center to post center).