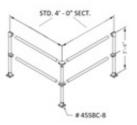

This kit has two sections that extend 4 feet on each side (post center to post center).