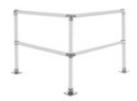

52-50150 501 - Corner Kit Double Line Railing (Aluminum Bright Dip Anodized)

The Bright Dip Anodized Aluminum Double Line Safety Corner Kit consists of

- \* One corner post
- \* Two end posts
- \* Horizontal top and mid rails

This kit has two sections that extend 4 feet on each side (post center to post center).