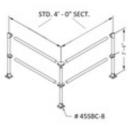

## 50150 501 - Corner Kit Double Line Railing (Aluminum Mill Finish)

The Mill Finish Aluminum Double Line Safety Corner Kit consists of

- \* One corner post
- \* Two end posts
- \* Horizontal top and mid rails

This kit has two sections that extend 4 feet on each side (post center to post center).