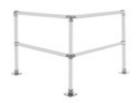

## 50150 501 - Corner Kit Double Line Railing (Aluminum Mill Finish)

The Mill Finish Aluminum Double Line Safety Corner Kit consists of

- \* One corner post
- \* Two end posts
- \* Horizontal top and mid rails

This kit has two sections that extend 4 feet on each side (post center to post center).