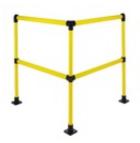

## 50121 501 - Corner Kit Double Line Railing (Steel)

The Bumblebee® yellow/black Double Line Safety Corner Kit consists of

- \* One corner post
- \* Two end posts
- \* Horizontal top and mid rails

This kit has two sections that extend 4 feet on each side (post center to post center).

## **Material Specs**:

**Posts:** ASTM A500 High Yield Steel, 12 Gauge, 1 ½" IPS, Sch 10 wall (1.90 O.D.) / PPG Safety Yellow, TGIC Polyester, AAMA 2603, suitable for indoor or outdoor use

**Rails:** ASTM A500 High Yield Steel, 14 Gauge, 1 ½" IPS, .083 wall (1.90 O.D.) / PPG Safety Yellow, TGIC Polyester, AAMA 2603, suitable for indoor or outdoor use