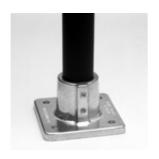

## 28470 45SBC - Square Base Flange (Aluminum Magnesium)

The Speed-Rail® Square Base Flange is made of cast aluminum-magnesium alloy 535 and is available for pipe 1-1/2".

Aluminum-magnesium alloy 535 is one of the most corrosion resistant aluminum alloys.

Each Square Base Flange comes with two set screws that are zinc plated per ASTM B633 followed by trivalent conversion and JS600 top coat.

Special order options include anodized and powder coat finishes and also stainless steel set screws.