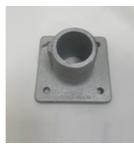

## 28476 45SBC - Square Base Flange (Aluminum Satin Anodized)

The Speed-Rail® Square Base Flange is made of cast aluminum-magnesium alloy 535 and is available for pipe 1-1/2".

Aluminum-magnesium alloy 535 is one of the most corrosion resistant aluminum alloys.

Each Square Base Flange comes with two set screws that are zinc plated per ASTM B633 followed by trivalent conversion and JS600 top coat.

Special order options include anodized and powder coat finishes and also stainless steel set screws.