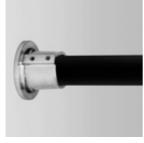

## 27100 43 - Round Wall Flange (Aluminum Magnesium, 1-1/4" IPS)

Item 27100 is made of aluminum-magnesium alloy 535 and includes two screws to hold the pipe in place. It is designed to hold 1-1/4" IPS pipe (see item A114ID).

- Wall Mount Only Non-Structural
- This is NOT a pass-through fitting. Pipe cannot pass through the bottom of the flange.
- · Quick and easy way to assemble structural pipe systems
- Reduce labor costs by 70%
- 100% reusable
- No welding or threading
- No drilling or bolting