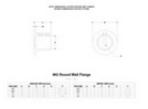

## 27100 43 - Round Wall Flange (Aluminum Magnesium, 1-1/4" IPS)

Item 27100 is made of aluminum-magnesium alloy 535 and includes two screws to hold the pipe in place. It is designed to hold 1-1/4" IPS pipe (see item A114ID).

- Wall Mount Only Non-Structural
- This is NOT a pass-through fitting. Pipe cannot pass through the bottom of the flange.
- · Quick and easy way to assemble structural pipe systems
- Reduce labor costs by 70%
- 100% reusable
- No welding or threading
- No drilling or bolting