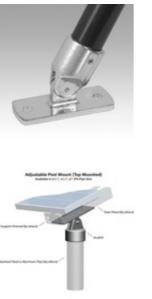

## 08960 41RSP - Solar Top Mount (1-1/2" IPS)

Item 08960 is made of aluminum-magnesium alloy 535 and includes one screw to hold the pipe in place. It is designed to hold 1-1/2" IPS pipe (A112ID).

- Quick and easy way to assemble structural pipe systems
- Reduce labor costs by 70%
- 100% reusable
- No welding or threading
- No drilling or bolting