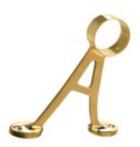

00-404/2 404 - Floor Mount Footrail Bracket (Polished Brass, 2" OD (0.05" Wall))

Architectural hardware provides a unique breadth of decorative hardware brackets for mounting metal railings in all kinds of settings. And, like your handrail, footrail, stair railing, kitchen rail system or other railing, brackets may be available in a variety of finishes in addition to traditional brass fittings, including white, stainless steel. All brackets are supplied with necessary hardware for proper installation.