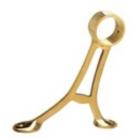

00-404/1H 404 - Floor Mount Footrail Bracket (Polished Brass, 1.5" OD (0.05" Wall))

Architectural hardware provides a unique breadth of decorative hardware brackets for mounting metal railings in all kinds of settings. And, like your handrail, footrail, stair railing, kitchen rail system or other railing, brackets may be available in a variety of finishes in addition to traditional brass fittings, including white, stainless steel. All brackets are supplied with necessary hardware for proper installation.