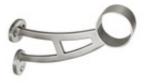

## 44-402/2 402 - Bar Footrail Mount Bracket (Satin Stainless Steel 304, 2" OD (0.05" Wall))

Architectural hardware provides a unique breadth of decorative hardware brackets for mounting metal railings in all kinds of settings. And, like your handrail, footrail, stair railing, kitchen rail system or other railing, brackets may be available in a variety of finishes in addition to traditional brass fittings, including white, stainless steel. All brackets are supplied with necessary hardware for proper installation.